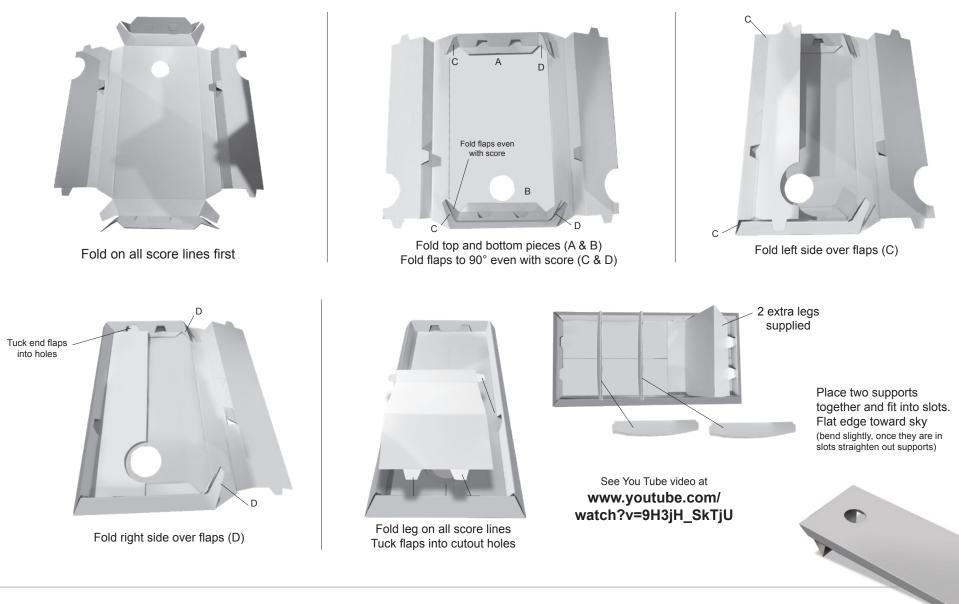

For helpful assembly video go to You Tube and search Korrugate It cornhole assembly

**CORNHOLE ASSEMBLY INSTRUCTIONS** 

Custom Corrugated Creations

Korrugateit.com Made in the USA 716.608-3500

Due to the characteristics of corrugated cardboard, these products are not meant to withstand an excessive amount of weight. Standing or stacking on Korrugate It products is not recommended. Korrugate It is not responsible for any misuse of product.