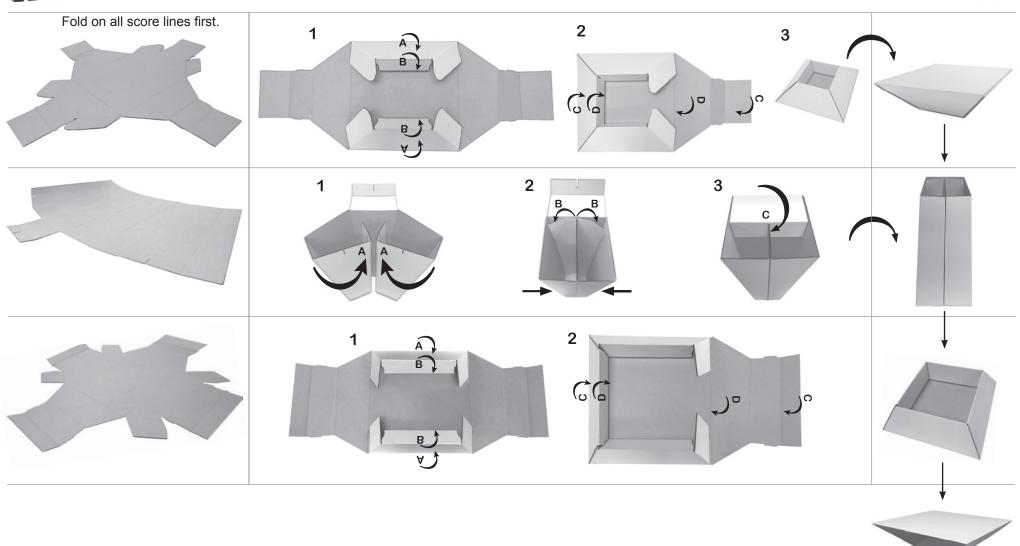

## **COCKTAIL TABLE ASSEMBLY INSTRUCTIONS**

Due to the characteristics corrugated cardboard, these products are not meant to withstand an excessive amount of weight. Standing or stacking on Korrugate It products is not recommended. Korrugate It is not responsible for any misuse of product.

Occasionally, slight tearing appears on the inside of the pieces. This occurs during the manufacturing process and does not impact the appearance or structural integrity of the assembled furniture in any way.